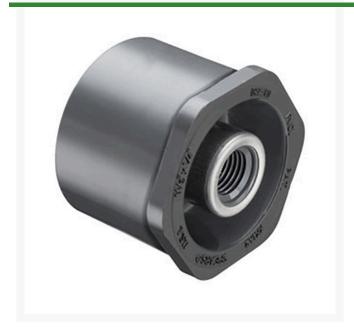

## 3x1-1/4 PVC Red Bush (Spg x Srfpt) SCH80

## **Details**

Threaded Brass Insert and Stainless Steel Collar are molded in place as an integral part of each fitting for superior strength. Secondary O-ring seal compensates for expansion and contraction variations between materials. Low profile design accommodates streamline installation. NOT FOR USE WITH COMPRESSED AIR OR GASES

## **Specifications**

Manufacturer Spears
Box Quantity 10
Fitting Type Bushing
Grade SCH 80
Package Quantity 1

**Baber Turf Equipment Co.** Unit 6 / 10 Firth Street Auckland, 2113 09 294 6040

https://baber.rrproducts.com/