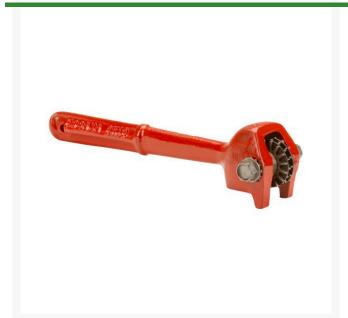

## **Grinding Wheel Dresser - No. 1** R11310

## **Details**

Lower grinding costs and increase production by keeping grinding stones clean. Heavy duty dresser has 4 star-toothed hardened steel cutters and 2 washers for use on grinding wheel diameter up to 16" and face up to 3". Replacement blades available.

- Keep grinding stones clean for better production
- Heavy-duty dresser has 4 star-toothed steel cutters
- 2 washers for use on grinding wheel
- Up to 16"
- Face up to 3"