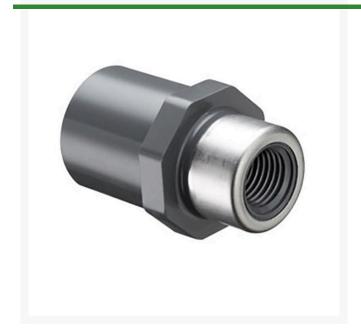

## 1/2x1/4 PVC Red Spg Female Adapter **Spfxsr**

## **Details**

Threaded Brass Insert and Stainless Steel Collar are molded in place as an integral part of each fitting for superior strength. Secondary O-ring seal compensates for expansion and contraction variations between materials. Low profile design accommodates streamline installation. NOT FOR USE WITH COMPRESSED AIR OR GASES