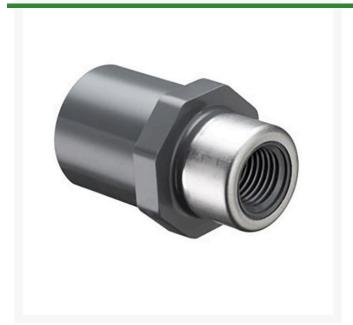

## 3/4x1/4 PVC Red Spg Female Adapter Spgxsr RG878098SR

## **Details**

Threaded Brass Insert and Stainless Steel Collar are molded in place as an integral part of each fitting for superior strength. Secondary O-ring seal compensates for expansion and contraction variations between materials. Low profile design accommodates streamline installation. NOT FOR USE WITH COMPRESSED AIR OR GASES

## **Specifications**

Manufacturer Spears
Box Quantity 50
Fitting Type Adapter
Grade SCH 80
Package Quantity 1

Savings Volume Buy

**Baber Turf Equipment Co.** Unit 6 / 10 Firth Street Auckland, 2113 09 294 6040