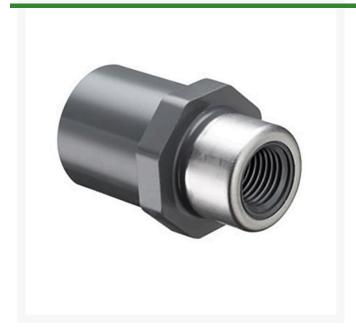

## 1x1/4 PVC Red Spg Female Adapter (Spg x Srfp)

RG878128SR

## **Details**

Threaded Brass Insert and Stainless Steel Collar are molded in place as an integral part of each fitting for superior strength. Secondary O-ring seal compensates for expansion and contraction variations between materials. Low profile design accommodates streamline installation. NOT FOR USE WITH COMPRESSED AIR OR GASES