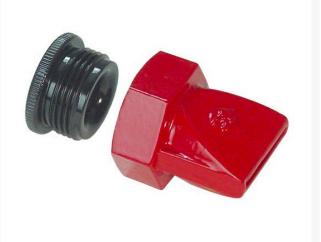

## Details

The 1" Aluminum Flat Spray Nozzle provides a specific water flow fan pattern to water wider areas while using less volume. Perfect for wetting agent applications and infield conditioning, this nozzle gives control to spot treating drought stress and soil dampening. 1" NPSH. Aluminum construction.

## Specifications

Manufacturer Inlet Size Material Kochek 1 in Aluminum