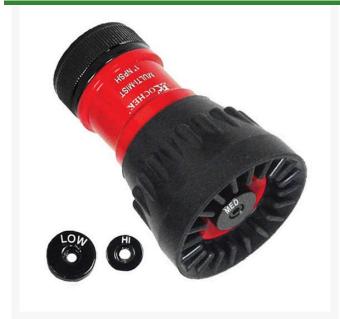

## **Details**

The ultimate syringing and infield conditioning tool. The 1" Multi-Mist Nozzle comes complete with three (3) adjustable gallonage tips, 25 GPM, 35 GPM and 55 GPM, to apply precise and accurate water patterns for a light syringe or to perfectly dampen infields. The droplet size and water flow can be set to suit any application ranging from 10-35 GPM. Heavy duty aluminum nozzle with ergonomic feel and comfort. Simply attach the desired tip and your optimum spray pattern and flow will be achieved. Nozzle complete with three interchangeable tips. 1" NPSH. Made in USA.

- Ultimate syringing tool
- 3 adjustable tips included
- Set droplet size
- Heavy-duty aluminum
- Made in USA