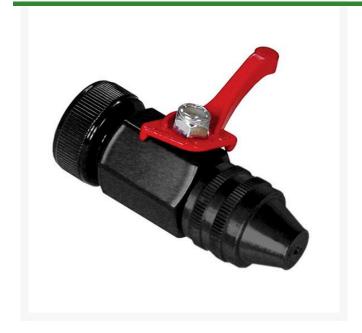

## **Tournament Nozzle with Brass Shut Off**

RG90031

## **Details**

The Tournament Nozzle with brass shut off provides full flow cooling at 3 GPM. The hydration created by a constant fine uniform mist replenishes while cooling the turf for pre-tournament or heat stress situations without over watering. Comes complete with a 1" NSPH or 3/4" GHT connection and brass shutoff valve providing flow control at your finger tips. Fits 3/4" GHT and 1" NSPH. Made in U.S.A.

- Brass shut off
- Full flow cooling at 3 GPM
- Fine mist replenishes & cools turf
- 1" NSPH or 3/4" GHT connection included
- Made in USA