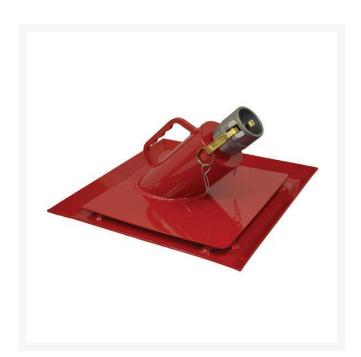

## **Details**

A low level strainer converted to be used in the removal of water from bunkers or low lying flood areas on golf courses or sports fields. It provides maximum draw down depth with its unique design and anti-contamination tray for protection of your pump. Made of powder coated aluminum, the Bunker Strainer comes standard with a 2-1/2" Camlock Connection to be sized for most trash pumps.