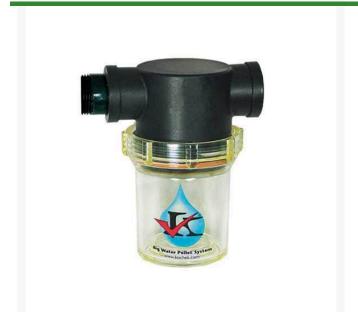

## Kochek Standard Pellet Applicator w/Flat Spray RG900BWP

## **Details**

The applicator works the same as the Deluxe Applicator, but with value in mind. The Standard Applicator is designed with a Flat Spray Nozzle and Thumb Valve Shutoff to apply pelletized materials to turf ornamentals. Designed to use the same nylon impact resistant container that easily twists on with the O-ring seal keeping the applicator water- tight and precise. Available with Flat Spray Nozzle or Shower Head Nozzle. Adapters for 1" NPSH or 3/4" GHT hose included.