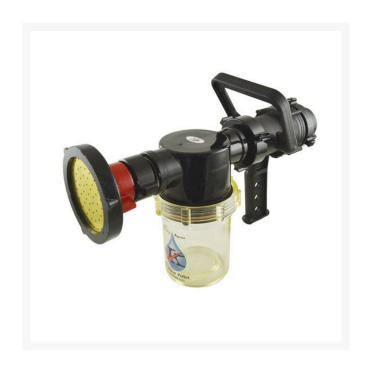

## **Kochek Deluxe Pellet Applicator**

RG900BWP-2

## **Details**

Designed to apply pelletized wetting agents, surfactants, adjuvants to turf and ornamentals while being connected to an irrigation water source, the deluxe applicator is uniquely designed with ergonomics in mind. Equipped with a full-time swivel at the supply end, and the handle and ball shut-off provide maxiumum control and comfort to the operator. The applicator comes with both the flat spray and shower head nozzle. The impact resistant nylon pellet container easily twists on while an O-ring keeps it water right. Use with 1" or 3/4" hose.