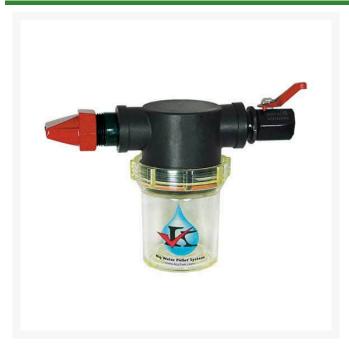

## **Details**

The applicator works the same as the Deluxe Applicator, but with value in mind. The Standard Applicator is designed with a Flat Spray Nozzle and Thumb Valve Shutoff to apply pelletized materials to turf ornamentals. Designed to use the same nylon impact resistant container that easily twists on with the O-ring seal keeping the applicator water- tight and precise. Available with Flat Spray Nozzle or Shower Head Nozzle. Adapters for 1" NPSH or 3/4" GHT hose included.