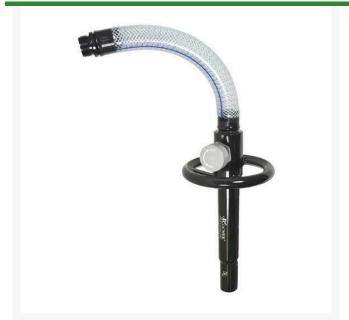

## **Details**

Kochek fire handle QC Key with relief valve is designed to fit 1" Rainbird style valves. The ergonomic handle assures proper installation and performance while enabling the user to relieve water pressure and remove key without worrying about back pressure. Features longer handle design for hard to reach valves, powder coated and "leadfree" aluminum make the key lighter and safer to use. No kinking. 360 degree swivel. To fit 1" Rainbird style valves.