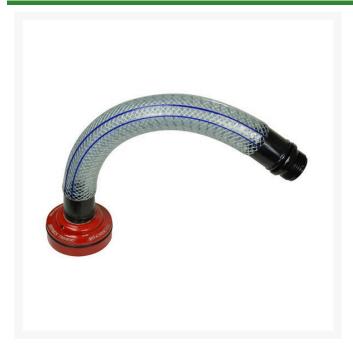

## **Details**

Create a hose connection by converting a sprinkler head into an instant hose adapter or quick coupler. The PVC braided hose constructed of stainless steel reinforced clear poly braid with 1" NPSH threads rotates 360 degrees supporting movement in any direction. This flexible hose prevents tension, eliminating typical damage that may sometimes occur. Designed for hand watering localized dry spots, equipment washing or any hose application where only a sprinkler head exists. This adapts the sprinkler head to create the hose connection you need. Full assembly.