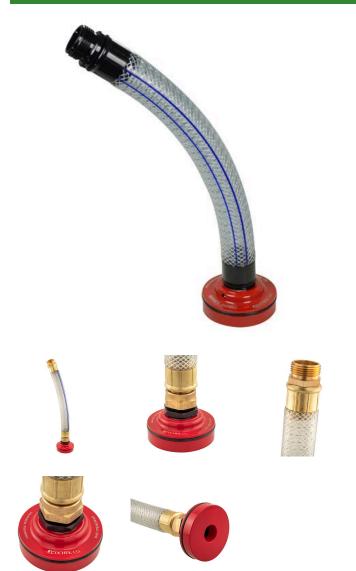

## Details

Create a hose connection by converting a sprinkler head into an instant hose adapter or quick coupler. The PVC braided hose constructed of stainless steel reinforced clear poly braid with 1" NPSH threads rotates 360 degrees supporting movement in any direction. This flexible hose prevents tension, eliminating typical damage that may sometimes occur. Designed for hand watering localized dry spots, equipment washing or any hose application where only a sprinkler head exists. This adapts the sprinkler head to create the hose connection you need. Full assembly.