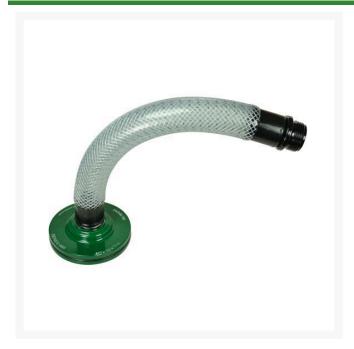

## **Details**

Create a hose connection by converting a sprinkler head into an instant hose adapter or quick coupler. The PVC braided hose constructed of stainless steel reinforced clear poly braid with 1" NPSH threads rotates 360 degrees supporting movement in any direction. This flexible hose prevents tension, eliminating typical damage that may sometimes occur. Designed for hand watering localized dry spots, equipment washing or any hose application where only a sprinkler head exists. This adapts the sprinkler head to create the hose connection you need. Full assembly.