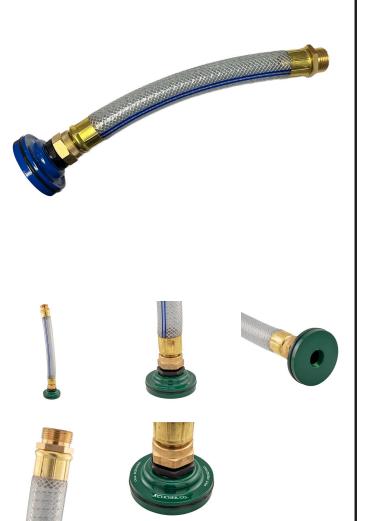

## Details

Create a hose connection by converting a sprinkler head into an instant hose adapter or quick coupler. The PVC braided hose constructed of stainless steel reinforced clear poly braid with 1" NPSH threads rotates 360 degrees supporting movement in any direction. This flexible hose prevents tension, eliminating typical damage that may sometimes occur. Designed for hand watering localized dry spots, equipment washing or any hose application where only a sprinkler head exists. This adapts the sprinkler head to create the hose connection you need. Full assembly.