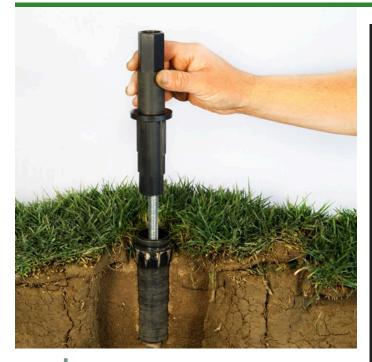

## Underhill Easyout Spray Head Removal Tool Fits 2-12in Spray Heads

RGA-EO-SRT18K

The EasyOut Quick Fix sprinkler removal tool is designed for the removal and replacement of a spray head in 3 minutes or less without digging and without damaging turf. The tool fits all major spray head brands and is so easy to use. The Easy Out rod prevents dirt from entering pipe and fitting. Easily raise sprinkler height to grade, convert spray heads to drip or cap off an unwanted sprinkler. The EasyCap fitting, RGA=EO-05EC sold separately, makes plugging unwanted sprinklers easy and fast.