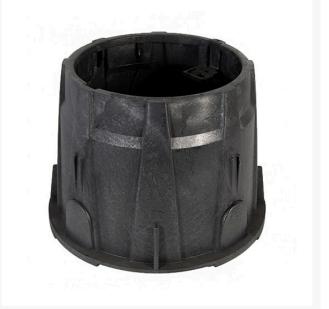

## Rain Bird 10" Round Valve Box Body Only

RGA11453

## Details

Work faster and easier with a Rain Bird Valve Box. We've created unique knock-outs for easy pipe placement and reduced installation time - so no more tedious cutting. And the knock-outs slide back into place above the pipe to keep out dirt on backfill. All Rain Bird Valve Boxes were engineered to maintain their horizontal and vertical integrity under load, even with the knock-outs removed. Other unique features include a bolt hole knock-out to help keep critters out of the box when the locking bolt isn't used and a shovel access slot on the side of the box that makes it easy to remove the lid.