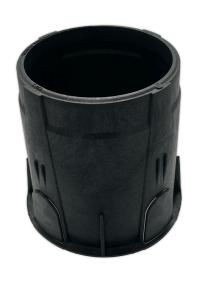

## Rain Bird 7" Round Valve Box Body Only RGA11713

## Details

Work faster and easier with a Rain Bird Valve Box. We've created unique knock-outs for easy pipe placement and reduced installation time - so no more tedious cutting. And the knock-outs slide back into place above the pipe to keep out dirt on backfill. All Rain Bird Valve Boxes were engineered to maintain their horizontal and vertical integrity under load, even with the knock-outs removed. Other unique features include a bolt hole knock-out to help keep critters out of the box when the locking bolt isn't used and a shovel access slot on the side of the box that makes it easy to remove the lid.