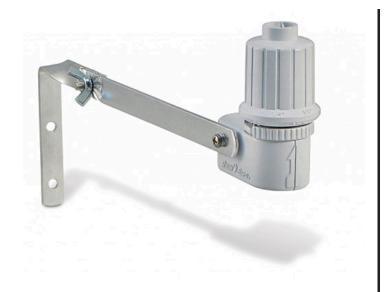

## Rain Bird Wired Rain Sensor w/Bracket

RGA61200

## **Details**

The Rain Bird RSD Series Rain Sensor automatically shuts off your sprinkler system when it rains, so you don't have to worry when you're home or away. The RSD Series Rain Sensor easily connects to most irrigation system controllers. RSD Series Rain Sensors offers flexible, multiple rainfall settings which are quick and easy to adjust with a twist of the dial.