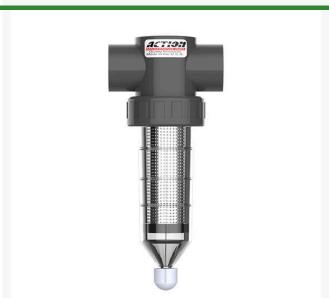

## Filter - Clear Action 1-1/2 w/32 Mesh RGAF1532

## **Details**

The best filter when visual inspection of accumulated debris is important. Accommodates smaller applications at very affordable prices. Handles high pressures associated with secondary water. The industry recognizes this filter as the standard for function and dependability.

32 Screen Mesh; 1-1/2" Inlet & Outlet; 0-60 GPM; 4@35 GPM PSI Loss; 12"x5-5/8" LxW