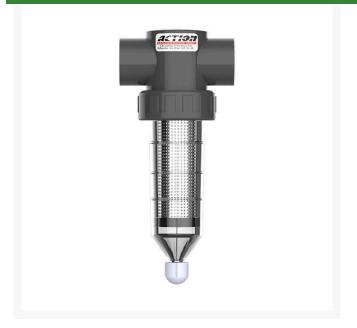

## Details

The best filter when visual inspection of accumulated debris is important. Accommodates smaller applications at very affordable prices. Handles high pressures associated with secondary water. The industry recognizes this filter as the standard for function and dependability. 50 Screen Mesh; 1-1/2" Inlet & Outlet; 0-60 GPM; 4@35 GPM PSI Loss; 12"x5-5/8" LxW