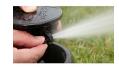

## **Details**

Pop-Up Impact Sprinklers for Dirty Water
Applications - Spacing Up to 45 Feet (13.7 m). The
Maxi-Paw's powerful throw permits maximum
spacing and offers superior close-in watering and
uniform water distribution. Low pressure loss and
an efficient, straight-through flow design conserve
energy and are ideal for dirty water applications.
The optional Seal-A-Matic prevents run-off,
puddling, and erosion caused by low head drainage.
And most important, it's rugged and dependable,
popping up on schedule again and again because of
the multi-function wiper seal.