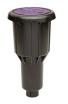

## Rain Bird Maxi-Paw Impact with Check Valve Purple NP Cover - Part/Full Circle

RGB0615008NP

## **Details**

Pop-Up Impact Sprinklers for Dirty Water
Applications - Spacing Up to 45 Feet (13.7 m). The
Maxi-Paw's powerful throw permits maximum
spacing and offers superior close-in watering and
uniform water distribution. Low pressure loss and
an efficient, straight-through flow design conserve
energy and are ideal for dirty water applications.
The optional Seal-A-Matic prevents run-off,
puddling, and erosion caused by low head drainage.
And most important, it's rugged and dependable,
popping up on schedule again and again because of
the multi-function wiper seal.