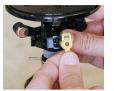

## **Details**

Pop-Up Impact Sprinklers for Dirty Water
Applications - Spacing Up to 45 Feet (13.7 m). The
Maxi-Paw's powerful throw permits maximum
spacing and offers superior close-in watering and
uniform water distribution. Low pressure loss and
an efficient, straight-through flow design conserve
energy and are ideal for dirty water applications.
The optional Seal-A-Matic prevents run-off,
puddling, and erosion caused by low head drainage.
And most important, it's rugged and dependable,
popping up on schedule again and again because of
the multi-function wiper seal.