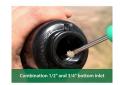

## **Details**

Pop-Up Impact Sprinklers for Dirty Water
Applications - Spacing Up to 45 Feet (13.7 m). The
Maxi-Paw's powerful throw permits maximum
spacing and offers superior close-in watering and
uniform water distribution. Low pressure loss and
an efficient, straight-through flow design conserve
energy and are ideal for dirty water applications.
The optional Seal-A-Matic prevents run-off,
puddling, and erosion caused by low head drainage.
And most important, it's rugged and dependable,
popping up on schedule again and again because of
the multi-function wiper seal.