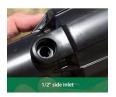

## **Details**

Pop-Up Impact Sprinklers for Dirty Water
Applications - Spacing Up to 45 Feet (13.7 m). The
Maxi-Paw's powerful throw permits maximum
spacing and offers superior close-in watering and
uniform water distribution. Low pressure loss and
an efficient, straight-through flow design conserve
energy and are ideal for dirty water applications.
The optional Seal-A-Matic prevents run-off,
puddling, and erosion caused by low head drainage.
And most important, it's rugged and dependable,
popping up on schedule again and again because of
the multi-function wiper seal.