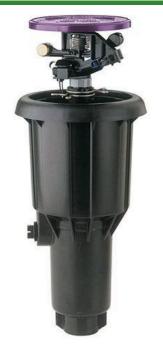

## Rain Bird Maxi-Paw Impact with Check Valve Purple NP Cover - Part/Full Circle

RGB0615008NP

## **Details**

Pop-Up Impact Sprinklers for Dirty Water
Applications - Spacing Up to 45 Feet (13.7 m). The
Maxi-Paw's powerful throw permits maximum
spacing and offers superior close-in watering and
uniform water distribution. Low pressure loss and
an efficient, straight-through flow design conserve
energy and are ideal for dirty water applications.
The optional Seal-A-Matic prevents run-off,
puddling, and erosion caused by low head drainage.
And most important, it's rugged and dependable,
popping up on schedule again and again because of
the multi-function wiper seal.