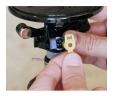

## **Details**

Pop-Up Impact Sprinklers for Dirty Water Applications - Spacing Up to 45 Feet (13.7 m). The Maxi-Paw's powerful throw permits maximum spacing and offers superior close-in watering and uniform water distribution. Low pressure loss and an efficient, straight-through flow design conserve energy and are ideal for dirty water applications. The optional Seal-A-Matic prevents run-off, puddling, and erosion caused by low head drainage. And most important, it's rugged and dependable, popping up on schedule again and again because of the multi-function wiper seal.