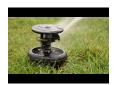

## Rain Bird Maxi-Paw Impact

RGB0690008

## **Details**

Pop-Up Impact Sprinklers for Dirty Water Applications - Spacing Up to 45 Feet (13.7 m). The Maxi-Paw's powerful throw permits maximum spacing and offers superior close-in watering and uniform water distribution. Low pressure loss and an efficient, straight-through flow design conserve energy and are ideal for dirty water applications. The optional Seal-A-Matic prevents run-off, puddling, and erosion caused by low head drainage. And most important, it's rugged and dependable, popping up on schedule again and again because of the multi-function wiper seal.