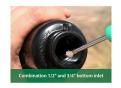

## **Details**

Pop-Up Impact Sprinklers for Dirty Water Applications - Spacing Up to 45 Feet (13.7 m). The Maxi-Paw's powerful throw permits maximum spacing and offers superior close-in watering and uniform water distribution. Low pressure loss and an efficient, straight-through flow design conserve energy and are ideal for dirty water applications. The optional Seal-A-Matic prevents run-off, puddling, and erosion caused by low head drainage. And most important, it's rugged and dependable, popping up on schedule again and again because of the multi-function wiper seal.