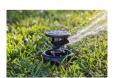

## **Details**

Pop-Up Impact Sprinklers for Dirty Water Applications - Spacing Up to 45 Feet (13.7 m). The Maxi-Paw's powerful throw permits maximum spacing and offers superior close-in watering and uniform water distribution. Low pressure loss and an efficient, straight-through flow design conserve energy and are ideal for dirty water applications. The optional Seal-A-Matic prevents run-off, puddling, and erosion caused by low head drainage. And most important, it's rugged and dependable, popping up on schedule again and again because of the multi-function wiper seal.