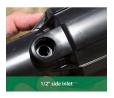

## **Details**

Pop-Up Impact Sprinklers for Dirty Water Applications - Spacing Up to 45 Feet (13.7 m). The Maxi-Paw's powerful throw permits maximum spacing and offers superior close-in watering and uniform water distribution. Low pressure loss and an efficient, straight-through flow design conserve energy and are ideal for dirty water applications. The optional Seal-A-Matic prevents run-off, puddling, and erosion caused by low head drainage. And most important, it's rugged and dependable, popping up on schedule again and again because of the multi-function wiper seal.