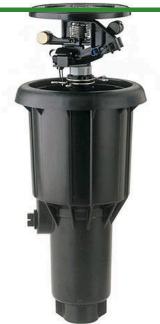

## Rain Bird Maxi-Paw Impact

RGB0690008

## **Details**

Pop-Up Impact Sprinklers for Dirty Water Applications - Spacing Up to 45 Feet (13.7 m). The Maxi-Paw's powerful throw permits maximum spacing and offers superior close-in watering and uniform water distribution. Low pressure loss and an efficient, straight-through flow design conserve energy and are ideal for dirty water applications. The optional Seal-A-Matic prevents run-off, puddling, and erosion caused by low head drainage. And most important, it's rugged and dependable, popping up on schedule again and again because of the multi-function wiper seal.