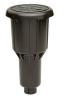

## Rain Bird Maxi-Paw Impact

RGB0690008

## **Details**

Pop-Up Impact Sprinklers for Dirty Water Applications - Spacing Up to 45 Feet (13.7 m). The Maxi-Paw's powerful throw permits maximum spacing and offers superior close-in watering and uniform water distribution. Low pressure loss and an efficient, straight-through flow design conserve energy and are ideal for dirty water applications. The optional Seal-A-Matic prevents run-off, puddling, and erosion caused by low head drainage. And most important, it's rugged and dependable, popping up on schedule again and again because of the multi-function wiper seal.