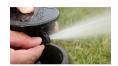

## **Details**

Pop-Up Impact Sprinklers for Dirty Water Applications - Spacing Up to 45 Feet (13.7 m). The Maxi-Paw's powerful throw permits maximum spacing and offers superior close-in watering and uniform water distribution. Low pressure loss and an efficient, straight-through flow design conserve energy and are ideal for dirty water applications. The optional Seal-A-Matic prevents run-off, puddling, and erosion caused by low head drainage. And most important, it's rugged and dependable, popping up on schedule again and again because of the multi-function wiper seal.