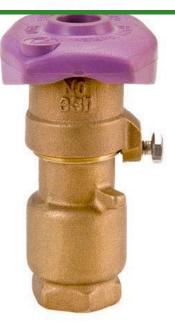

## Rain Bird Brass Quick Coupling Valve 2-PIECE Body Double Track Key Lug - 3/4" w/Purple NP Locking Cover

RGB11525

Industrial-strength brass quick-coupling valves for convenient water access in potable and non-potable systems. Rugged, red brass construction for long life and reliable performance. Reliable operation with strong corrosion-resistant stainless steel spring.