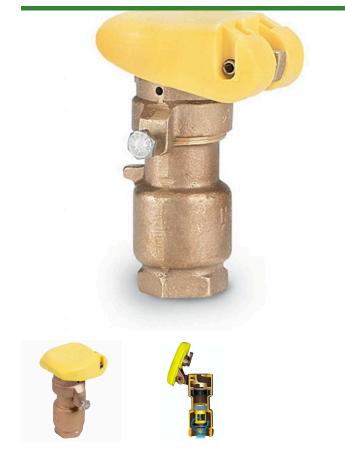

## **Rain Bird Brass Quick Coupling Valve 2-**PIECE Body Double Track Key Lug - 3/4" w/Yellow Locking Cover

RGB11506

## **Details**

Industrial-strength brass quick-coupling valves for convenient water access in potable and non-potable systems. Rugged, red brass construction for long life and reliable performance. Reliable operation with strong corrosion-resistant stainless steel spring.