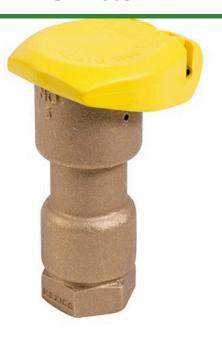

## Rain Bird I5RC -1" BSP Brass Quick Coupling Valve 1-PIECE Body with Yellow Rubber Cover RGB12803

## Details

Industrial-strength brass quick-coupling valves for convenient water access in potable and non-potable systems. Rugged, red brass construction for long life and reliable performance. Reliable operation with strong corrosion-resistant stainless steel spring.