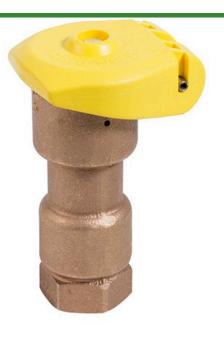

## Rain Bird I5LRC - 1" BSP Brass Quick Coupling Valve 1-PIECE Body with Locking Rubber Cover RGB12806

## Details

Industrial-strength brass quick-coupling valves for convenient water access in potable and non-potable systems. Rugged, red brass construction for long life and reliable performance. Reliable operation with strong corrosion-resistant stainless steel spring.