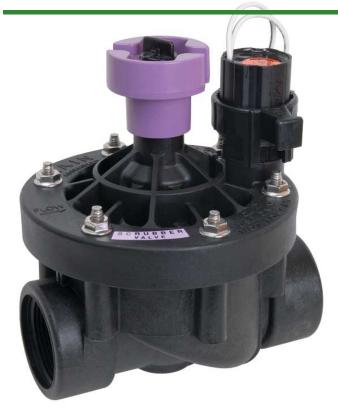

## Rain Bird Pesbr Reclaimed Water Electric Valve 24VAC Scrubber - 1-1/2" NPT

RGB33700

## **Details**

Durable chlorine-resistant valves for reclaimed water irrigation applications. A true reclaimed water irrigation valve, able to handle chlorine and other chemicals found in reclaimed water systems. PESB-R Series valves offer long life and efficient, trouble-free performance - even in harsh reclaimed water applications. Constructed of heavy-duty, glass-filled nylon, these valves resist clogging and feature a patented scrubber to actively fight dirt, algae, and other particles from blocking the pilot flow.