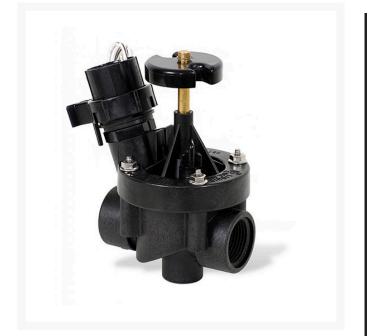

## Rain Bird Pesb Electric Valve 24VAC Scrubber - 1" NPT

RGB34213

## Details

Durable chlorine-resistant valves for reclaimed water irrigation applications. A true reclaimed water irrigation valve, able to handle chlorine and other chemicals found in reclaimed water systems. PESB-R Series valves offer long life and efficient, troublefree performance - even in harsh reclaimed water applications. Constructed of heavy-duty, glass-filled nylon, these valves resist clogging and feature a patented scrubber to actively fight dirt, algae, and other particles from blocking the pilot flow.