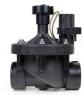

## Rain Bird - 1-1/2" Peb Electric Valve 24VAC NPT RGB34383

## Details

The PEB Series is Rain Bird's most durable plastic irrigation valve. This industrial-strength glass-filled nylon globe valve is ideal for commercial irrigation applications. The PESB Series incorporates patented scrubber technology for reliable performance in dirty water irrigation.