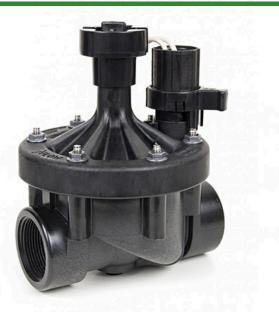

## Rain Bird - 1-1/2" Peb Electric Valve 24VAC NPT RGB34383

## Details

The PEB Series is Rain Bird's most durable plastic irrigation valve. This industrial-strength glass-filled nylon globe valve is ideal for commercial irrigation applications. The PESB Series incorporates patented scrubber technology for reliable performance in dirty water irrigation.