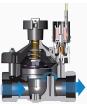

## Rain Bird - 1-1/2" Peb Electric Valve 24VAC NPT RGB34383

## Details

The PEB Series is Rain Bird's most durable plastic irrigation valve. This industrial-strength glass-filled nylon globe valve is ideal for commercial irrigation applications. The PESB Series incorporates patented scrubber technology for reliable performance in dirty water irrigation.