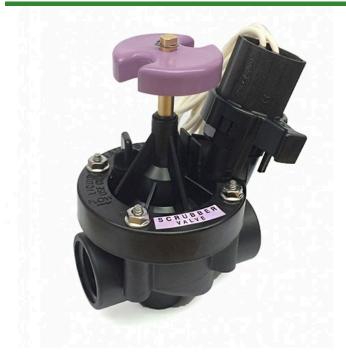

## Rain Bird Pesbr Reclaimed Water Electric Valve 24VAC Scrubber - 1" NPT

RGB37200

## **Details**

Durable chlorine-resistant valves for reclaimed water irrigation applications. A true reclaimed water irrigation valve, able to handle chlorine and other chemicals found in reclaimed water systems. PESB-R Series valves offer long life and efficient, trouble-free performance - even in harsh reclaimed water applications. Constructed of heavy-duty, glass-filled nylon, these valves resist clogging and feature a patented scrubber to actively fight dirt, algae, and other particles from blocking the pilot flow.

## **Specifications**

Manufacturer Rain Bird

Box Quantity 10

Flow Rate 5 - 200 gpm Holding Current 0.28 Amps

Input Voltage 24 VAC 50/60 Hz Inrush Current 0.41 Amps

15-200 psi

Package Quantity 1

Maximum Pressure