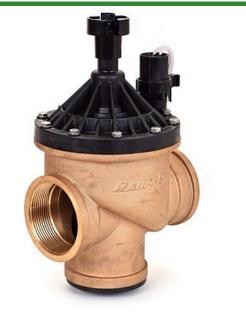

## **Rain Bird Bpe Electric Valve 24VAC** Scrubber - 3" NPT RGB38013

## Details

Rain Bird¿s 3" BPES brass irrigation valves are built tough to offer long life and efficient, trouble-free performance under harsh conditions. Featuring a unique combination construction of brass body and glass-filled nylon bonnet, these valves are designed to withstand extreme pressure surges, effluent water and clogging debris. For additional protection, the BPES is equipped with a patented scrubber mechanism to actively fight dirt and particles.