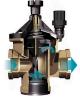

## Details

Rain Bird¿s 3" BPES brass irrigation valves are built tough to offer long life and efficient, trouble-free performance under harsh conditions. Featuring a unique combination construction of brass body and glass-filled nylon bonnet, these valves are designed to withstand extreme pressure surges, effluent water and clogging debris. For additional protection, the BPES is equipped with a patented scrubber mechanism to actively fight dirt and particles.