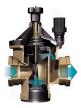

## Rain Bird Bpe Electric Valve 24VAC Scrubber - 3" BSP

RGB38213

## **Details**

Rain Bird¿s 3" BPES brass irrigation valves are built tough to offer long life and efficient, trouble-free performance under harsh conditions. Featuring a unique combination construction of brass body and glass-filled nylon bonnet, these valves are designed to withstand extreme pressure surges, effluent water and clogging debris. For additional protection, the BPES is equipped with a patented scrubber mechanism to actively fight dirt and particles.