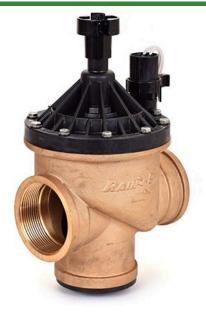

## Rain Bird Bpe Electric Valve 24VAC Scrubber - 3" BSP

RGB38213

## **Details**

Rain Bird¿s 3" BPES brass irrigation valves are built tough to offer long life and efficient, trouble-free performance under harsh conditions. Featuring a unique combination construction of brass body and glass-filled nylon bonnet, these valves are designed to withstand extreme pressure surges, effluent water and clogging debris. For additional protection, the BPES is equipped with a patented scrubber mechanism to actively fight dirt and particles.