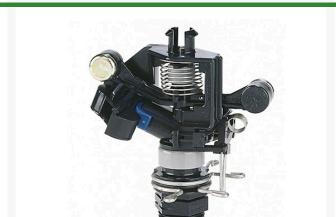

## Rain Bird Maxi-Bird Closed Case Impact RGB4600008

## **Details**

From the company that invented the first impact sprinkler, the 2045PJ Maxi-Bird is a rugged, high performance 1/2 inch riser mounted impact head that is ideal for watering slopes and large areas. Offering both full and part-circle operation and Rain Bird's unique Precision Jet tube design, the Maxi-Bird helps you save water and keep landscapes lush and green. Designed for a variety of uses where full circle sprinklers should not overthrow water into restricted areas. The body, arm, bearing sleeve and nipple are made of durable Delrin plastic.