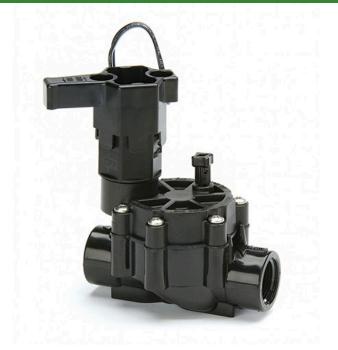

## Rain Bird DV Series Electric Valve 24VAC - 3/4" Fpt x Fpt

## **Details**

The Rain Bird DV/DVF valve is the premium valve product chosen by more professionals than any other valve on the market. Its long history of reliable performance makes it the natural choice for your landscape. Its consistent, problem-free performance means you can spend less time thinking about your irrigation system and more time enjoying your landscape. Use DV/DVF series valves in location where the use of a separate pressure vacuum breaker (PVB) or a double-check valve is required by city codes to protect against back flow. Check your local city codes to determine what type of valves are required. All Rain Bird residential valves work with any standard sprinkler timer. Accepts Rain Bird TBOS latching solenoid for use with most batteryoperated controllers. Not recommended for use with two-wire control systems.