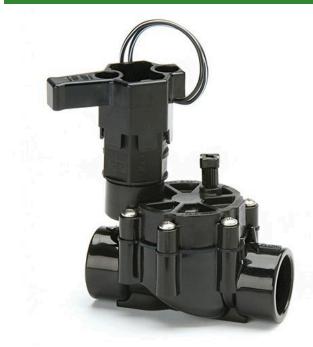

## Rain Bird DV Series Electric Valve 24VAC - 1" Slip x Slip

## **Details**

The Rain Bird DV/DVF valve is the premium valve product chosen by more professionals than any other valve on the market. Its long history of reliable performance makes it the natural choice for your landscape. Its consistent, problem-free performance means you can spend less time thinking about your irrigation system and more time enjoying your landscape. Use DV/DVF series valves in location where the use of a separate pressure vacuum breaker (PVB) or a double-check valve is required by city codes to protect against back flow. Check your local city codes to determine what type of valves are required. All Rain Bird residential valves work with any standard sprinkler timer. Accepts Rain Bird TBOS latching solenoid for use with most batteryoperated controllers. Not recommended for use with two-wire control systems.