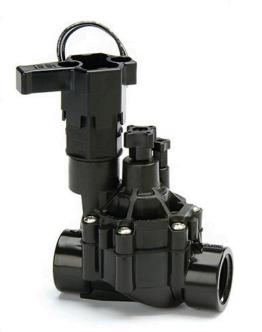

## Rain Bird DVF Series Electric Valve 24VAC - 1" Fpt x Fpt

RGB72421

## Details

The Rain Bird DV/DVF valve is the premium valve product chosen by more professionals than any other valve on the market. Its long history of reliable performance makes it the natural choice for your landscape. Its consistent, problem-free performance means you can spend less time thinking about your irrigation system and more time enjoying your landscape. Use DV/DVF series valves in location where the use of a separate pressure vacuum breaker (PVB) or a double-check valve is required by city codes to protect against back flow. Check your local city codes to determine what type of valves are required. All Rain Bird residential valves work with any standard sprinkler timer. Accepts Rain Bird TBOS latching solenoid for use with most batteryoperated controllers. Not recommended for use with two-wire control systems.