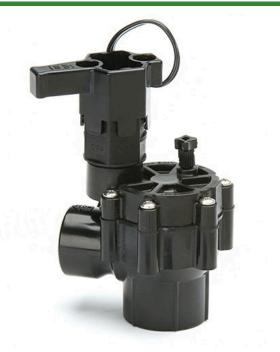

## **Rain Bird DVA Series Electric Angle** Valve 24VAC - 1" Fpt x Fpt RGB72500

## Details

The Rain Bird DV/DVF valve is the premium valve product chosen by more professionals than any other valve on the market. Its long history of reliable performance makes it the natural choice for your landscape. Its consistent, problem-free performance means you can spend less time thinking about your irrigation system and more time enjoying your landscape. Use DV/DVF series valves in location where the use of a separate pressure vacuum breaker (PVB) or a double-check valve is required by city codes to protect against back flow. Check your local city codes to determine what type of valves are required. All Rain Bird residential valves work with any standard sprinkler timer. Accepts Rain Bird TBOS latching solenoid for use with most batteryoperated controllers. Not recommended for use with two-wire control systems.