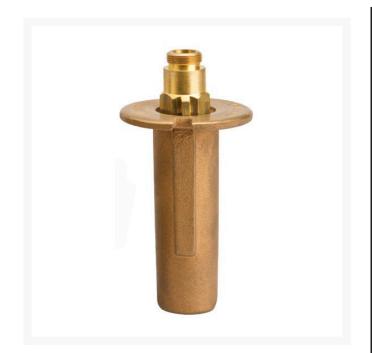

# **Brass Spray Pop-Up Head - 2"**

### Details

BRASS TOP FEATURES: Available in 1" or 2" pop-up action. Body constructed of cast red brass. Inner body and spindle machined from yellow brass. Metal-to-metal seating. BP-M and BPH-M accepts "M" series nozzles.

## **Specifications**

| Manufacturer        | R&R Products |
|---------------------|--------------|
| Body Height         | 2.25 in      |
| Cap Diameter        | 2.25 in      |
| Inlet Size          | 1/2 in       |
| Material            | Brass        |
| Maximum Pressure    | 50 psi       |
| Pop-up Height       | 2 in         |
| Sprinkler Operating | 15 - 30 psi  |
| Range               |              |