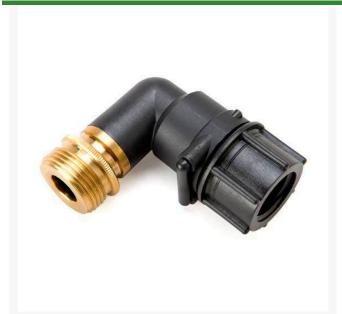

## **Details**

The Hose Head adapter is a quick and easy way to convert a standard rotor to a 360 degree swiveling hose bib. This adapter allows you to connect a standard 1" or 3/4" hose to many Rain Bird, Hunter, Toro and John Deere rotors. Simply remove the internal assembly, install the Hose Head and you're set. Each Hose Head comes with both 3/4" and 1" fittings. The Hose Head will work with: Rain Bird Eagle 700 900 series, Hunter G60 G70 G90 G800 series, Toro 630 650 660 680 730 750 760 780 830 850 860 880 series, Signature D50 D55 D70 D75 series and Signature 280 series.