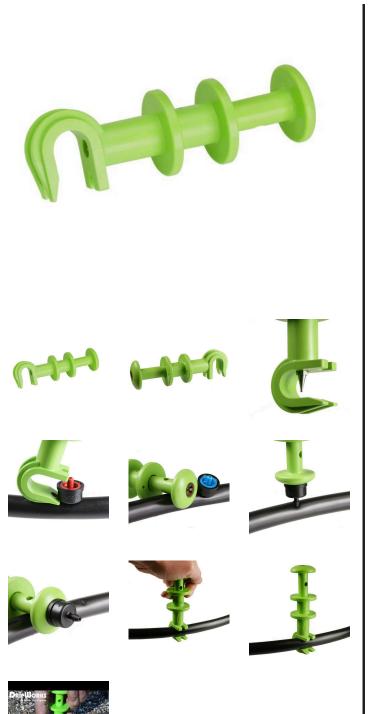

## Details

This easy-to-use little irrigation tool fits comfortably in your hand with ergonomic finger grips. The durable stainless steel hole punch pin will punch a clean hole for 1/8" or 1/4" emitters into 1/2" mainline tubing. The insert tool makes short transfer barbs and most emitters with outlet nipples much easier to install. A built-in emitter removal notch quickly removes emitters from tubing. Lightweight. 5-1/4" long.