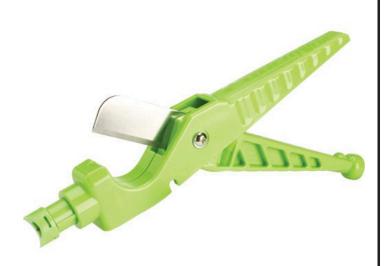

## **Details**

The versatile Punch N' Cut is an all-in-one micro irrigation tool to hole punch tubing, insert and remove 1/4" emitters and fittings and cut up to 1" poly tubing, soaker hose and PVC in your drip irrigation system. The cutter tool punches a 0.12" or 0.18" hole in poly tubing, the hole punch punches holes, installs and removes fittings or emitters. The cutting tool is extremely sharp and easily cuts a smooth cut in 1/2" tubing or up to 1" Schedule 40 PVC.