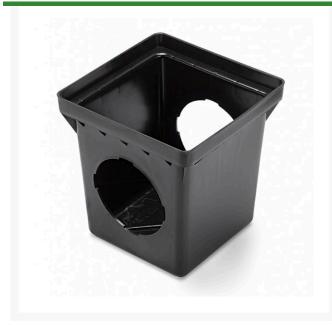

## Rain Bird 12 in Square Basin - 2 Outlet

RGDB12S2

## **Details**

Manufactured from High-Density Polyethylene (HDPE). UV stabilized to protect from sun degradation. Use a 3" and 4" Basin Adapter to connect basin to 3" or 4" Corrugated Pipe and 3" or 4" Triple Wall Pipe. Use a 6" Basin Adapter to connect basin to 6" PVC Pipe (ASTM D2729 and ASTM D3034, SDR 35) and 6" Corrugated Pipe. Use a Basin Plug to plug unused outlets. Use 9" or 12" Square Basin Riser(s) to extend height of 9" and 12" Square Catch Basins by 6" in height, respectively. Includes a sump to allow sediment to settle in basin to minimize clogging of pipes. Includes four screw holes to enable grates to be secured to basin.