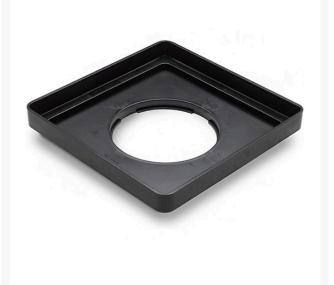

## **Rain Bird 12 in Square Low-Profile Basin - 2 Outlet**

## Details

Manufactured from High-Impact Polystyrene (HIPS). UV stabilized to protect from sun degradation. One bottom outlet designed to accept all Basin Adapters. Use a 3" and 4" Basin Adapter to connect to 3" or 4" Corrugated Pipe and 3" or 4" Triple Wall Pipe. Use a 6" Basin Adapter to connect to 6" PVC Pipe (ASTM D2729 and ASTM D3034, SDR 35) and 6" Corrugated Pipe. Accepts 9" and 12" Square Flat Grates. Accepts 9" and 12" Square Atrium Grates. Includes two screw holes to enable grates to be secured to Low-Profile Basin. Made in the USA.