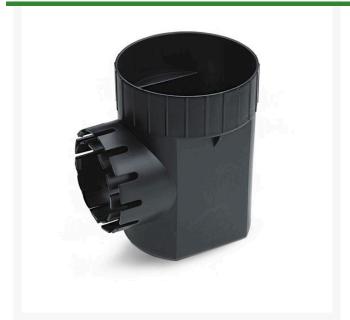

## **Details**

A Round Catch Basin is used to collect and discharge excess water in order to prevent potential damage to landscapes and property. This basin has either one or two universal outlets which can be used with 3" and 4" Sewer & Drain Pipe (ASTM D2729), 3" and 4" Corrugated Pipe, and 3" and 4" Triple Wall Pipe. This basin is designed to accept the 6" Round Flat, 6" Round Atrium, and 7" Square Universal grates, and includes a sump, which allows sediment to settle in the basin to minimize clogging of pipes.