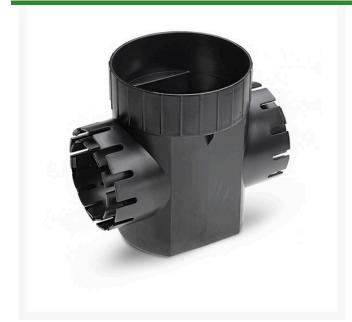

## Details

A Round Catch Basin is used to collect and discharge excess water in order to prevent potential damage to landscapes and property. This basin has either one or two universal outlets which can be used with 3" and 4" Sewer & Drain Pipe (ASTM D2729), 3" and 4" Corrugated Pipe, and 3" and 4" Triple Wall Pipe. This basin is designed to accept the 6" Round Flat, 6" Round Atrium, and 7" Square Universal grates, and includes a sump, which allows sediment to settle in the basin to minimize clogging of pipes.