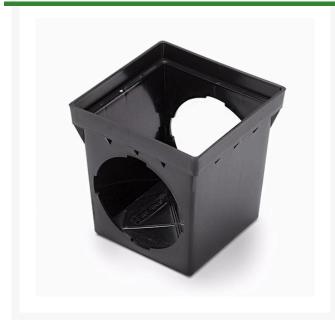

## Rain Bird 9 in Square Basin - 2 Outlet

RGDB9S2

## **Details**

Manufactured from High-Density Polyethylene (HDPE). UV stabilized to protect from sun degradation. Use a 3" and 4" Basin Adapter to connect basin to 3" or 4" Corrugated Pipe and 3" or 4" Triple Wall Pipe. Use a 6" Basin Adapter to connect basin to 6" PVC Pipe (ASTM D2729 and ASTM D3034, SDR 35) and 6" Corrugated Pipe. Use a Basin Plug to plug unused outlets. Use 9" or 12" Square Basin Riser(s) to extend height of 9" and 12" Square Catch Basins by 6" in height, respectively. Includes a sump to allow sediment to settle in basin to minimize clogging of pipes. Includes four screw holes to enable grates to be secured to basin.