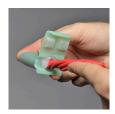

## **Details**

Connections Made Easy. When your installation crew is making countless wire connections on a job site, why slow them down with unnecessary work steps? Using Rain Bird's DBRY20 Wire Connectors, gets the job done faster. Unlike other wire connectors on the market, Rain Bird's DBRY20 wire connectors are quick to install and provide reliable moisture sealing for controller and valve electrical connections you can count on. These are the only wire connectors you'll need! Avoid Call Backs - Locating and repairing a corroded wire splice costs your business time and money. Avoid unnecessary service call backs, use the Rain Bird DB Series Wire Connector for reliable connections. The Strain Relief ensures wires are secure and won't pull apart.