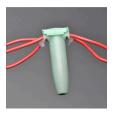

## **Details**

Connections Made Easy. When your installation crew is making countless wire connections on a job site, why slow them down with unnecessary work steps? Using Rain Bird's DBRY20 Wire Connectors, gets the job done faster. Unlike other wire connectors on the market, Rain Bird's DBRY20 wire connectors are quick to install and provide reliable moisture sealing for controller and valve electrical connections you can count on. These are the only wire connectors you'll need! Avoid Call Backs - Locating and repairing a corroded wire splice costs your business time and money. Avoid unnecessary service call backs, use the Rain Bird DB Series Wire Connector for reliable connections. The Strain Relief ensures wires are secure and won't pull apart.