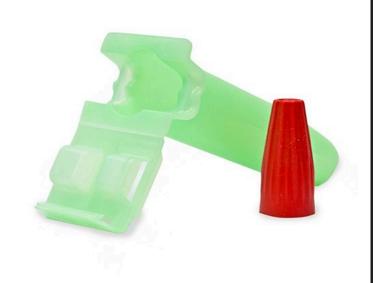

## Rain Bird DBRY20 Direct Bury - Red Yellow Wire Nut Box/100

RGDBRY100

## **Details**

Connections Made Easy. When your installation crew is making countless wire connections on a job site, why slow them down with unnecessary work steps? Using Rain Bird's DBRY20 Wire Connectors, gets the job done faster. Unlike other wire connectors on the market, Rain Bird's DBRY20 wire connectors are quick to install and provide reliable moisture sealing for controller and valve electrical connections you can count on. These are the only wire connectors you'll need! Avoid Call Backs - Locating and repairing a corroded wire splice costs your business time and money. Avoid unnecessary service call backs, use the Rain Bird DB Series Wire Connector for reliable connections. The Strain Relief ensures wires are secure and won't pull apart.